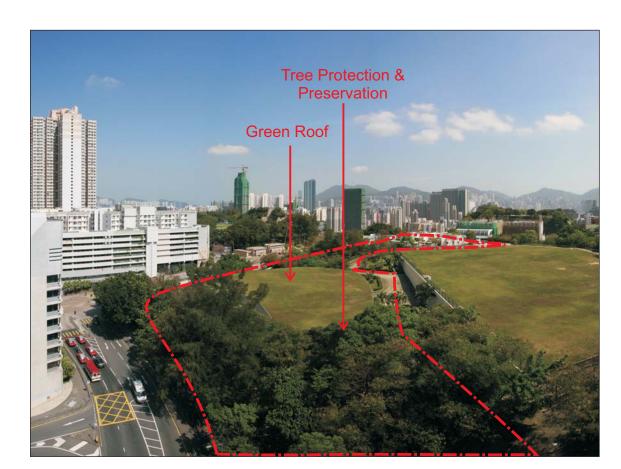

Existing Condition (at Approx.+75 mPD)

Unmitigated Impacts

Day 1 with Mitigation Measures

Year 10 with Mitigation Measures