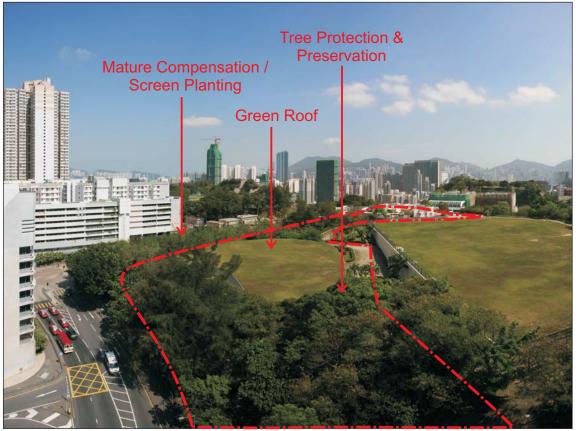

Existing Condition (at Approx.+75 mPD)

Unmitigated Impacts

Day 1 with Mitigation Measures

Year 10 with Mitigation Measures