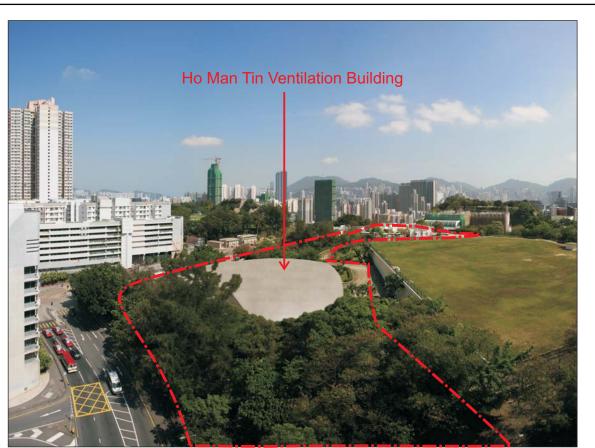

Existing Condition (at Approx.+75 mPD)

Unmitigated Impacts

Day 1 with Mitigation Measures

Year 10 with Mitigation Measures